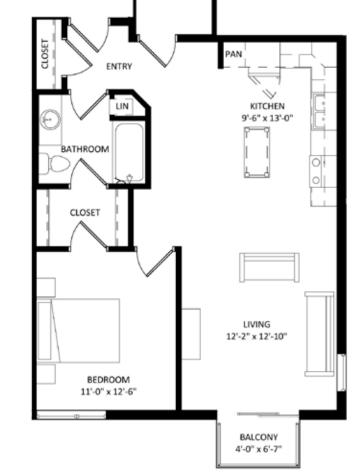

## Unit Detail:

- 1 Bedroom
- 1 Bathroom
- 810 Square Feet
- Private Balcony/Patio
- Walk-In Closet
- Corner Unit
- In-Unit Washer/Dryer
- Hard Surface Flooring
- Stainless Appliances
- Private High-Speed
  Internet
- Tile Backsplashes
- Quartz Countertops
- Solar Shades
- Expansive Windows

HVAC

W/D

**Unit 538** 

LEASING INFORMATION: Call 608.233.6000 Visit PrimeUrbanProperties.com or email Info@PrimeUrbanProperties.com