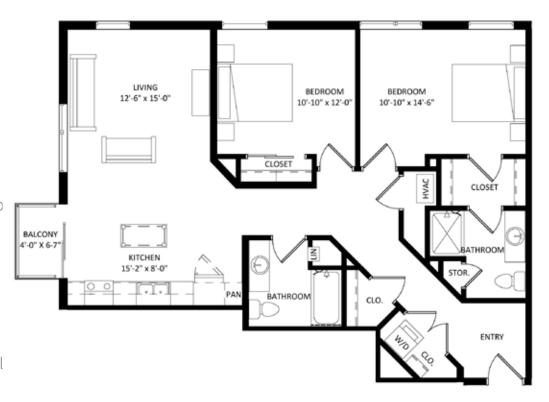

## **Unit Detail:**

- 2 Bedrooms
- 2 Bathrooms
- 1136 Square Feet
- Private Balcony/Patio
- Walk-In Closet
- Corner Unit
- In-Unit Washer/Dryer
- Hard Surface Flooring
- Stainless Appliances
- Private High-Speed Internet
- Tile Backsplashes
- Quartz Countertops
- Solar Shades
- Expansive Windows

## **Unit 536**