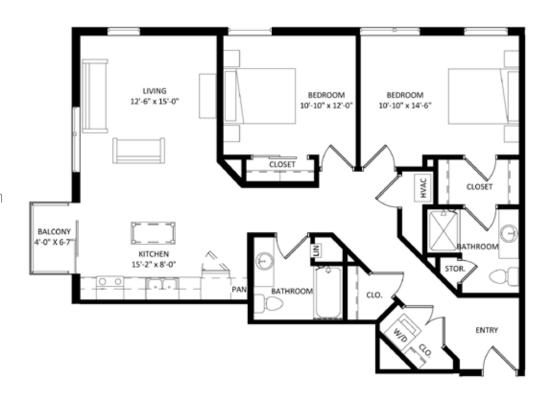

## **Unit Detail:**

- 2 Bedrooms
- 2 Bathrooms
- 1136 Square Feet
- Private Balcony/Patio
- Walk-In Closet
- Corner Unit
- In-Unit Washer/Dryer
- Hard Surface Flooring
- Stainless Appliances
- Private High-Speed Internet
- Tile Backsplashes
- Quartz Countertops
- Solar Shades
- Expansive Windows

## **Unit 528**