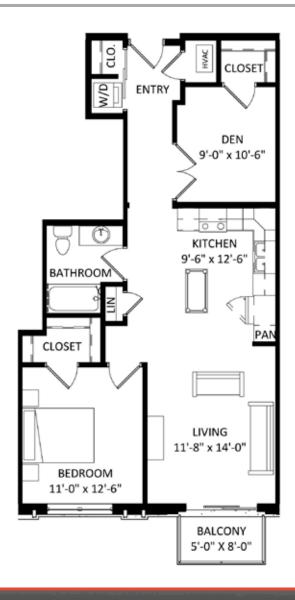

**Unit 524** 

## **Unit Detail:**

- 1 Bedroom + Den
- 1 Bathroom
- 885 Square Feet
- Private Balcony/Patio
- Walk-In Closet
- Den/Study
- In-Unit Washer/Dryer
- Hard Surface Flooring
- Stainless Appliances
- Private High-Speed Internet
- Tile Backsplashes
- Quartz Countertops
- Solar Shades
- Expansive Windows