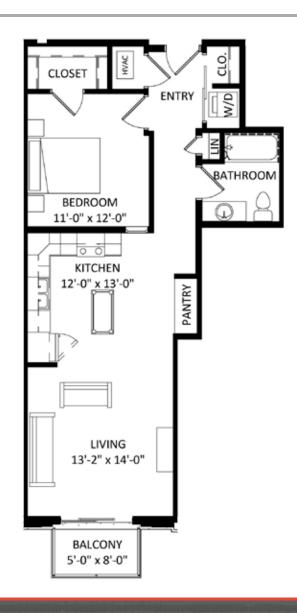

**Unit 516** 

## **Unit Detail:**

- 1 Bedroom
- 1 Bathroom
- 766 Square Feet
- Private Balcony/Patio
- Walk-In Closet
- In-Unit Washer/Dryer
- Hard Surface Flooring
- Stainless Appliances
- Private High-Speed Internet
- Tile Backsplashes
- Quartz Countertops
- Solar Shades
- Expansive Windows