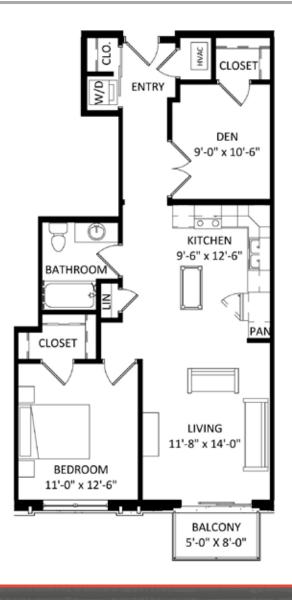

**Unit 515** 

## **Unit Detail:**

- 1 Bedroom + Den
- 1 Bathroom
- 885 Square Feet
- Private Balcony/Patio
- Walk-In Closet
- Den/Study
- In-Unit Washer/Dryer
- Hard Surface Flooring
- Stainless Appliances
- Private High-Speed Internet
- Tile Backsplashes
- Quartz Countertops
- Solar Shades
- Expansive Windows