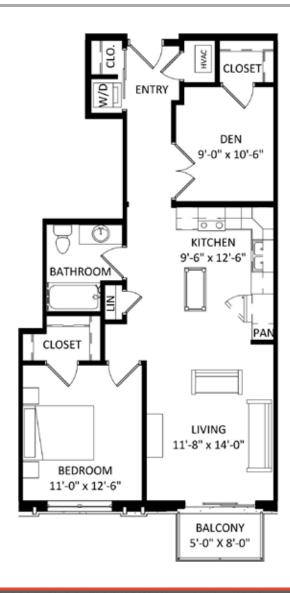

**Unit 514** 

## **Unit Detail:**

- 1 Bedroom + Den
- 1 Bathroom
- 885 Square Feet
- Private Balcony/Patio
- Walk-In Closet
- Den/Study
- In-Unit Washer/Dryer
- Hard Surface Flooring
- Stainless Appliances
- Private High-Speed Internet
- Tile Backsplashes
- Quartz Countertops
- Solar Shades
- Expansive Windows