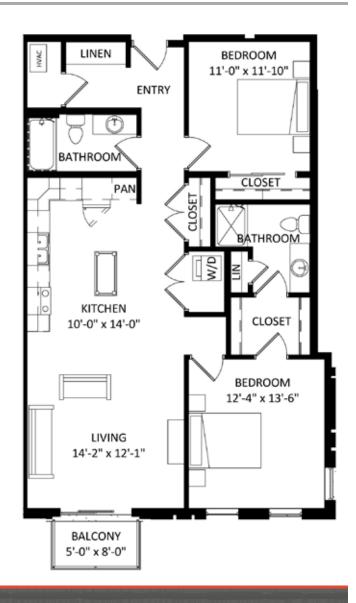

**Unit 513** 

## **Unit Detail:**

- 2 Bedrooms
- 2 Bathrooms
- 1179 Square Feet
- Private Balcony/Patio
- Walk-In Closet
- Corner Unit
- In-Unit Washer/Dryer
- Hard Surface Flooring
- Stainless Appliances
- Private High-Speed Internet
- Tile Backsplashes
- Quartz Countertops
- Solar Shades
- Expansive Windows