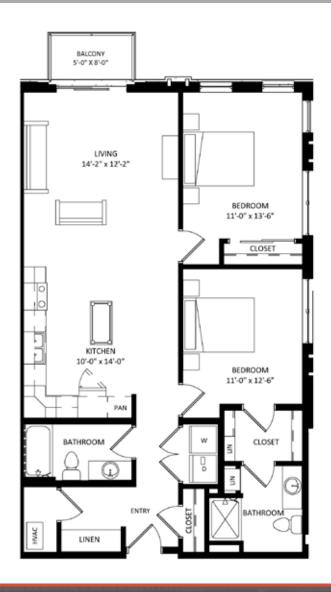

**Unit 512** 

## **Unit Detail:**

- 2 Bedrooms
- 2 Bathrooms
- 1160 Square Feet
- Private Balcony/Patio
- Walk-In Closet
- Corner Unit
- In-Unit Washer/Dryer
- Hard Surface Flooring
- Stainless Appliances
- Private High-Speed Internet
- Tile Backsplashes
- Quartz Countertops
- Solar Shades
- Expansive Windows