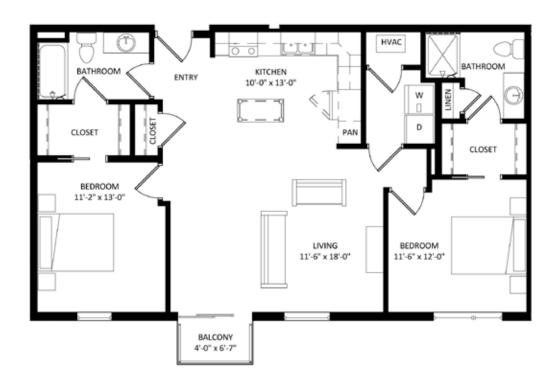

## **Unit Detail:**

- 2 Bedrooms
- 2 Bathrooms
- 1103 Square Feet
- Private Balcony/Patio
- Walk-In Closet
- In-Unit Washer/Dryer
- Hard Surface Flooring
- Stainless Appliances
- Private High-Speed Internet
- Tile Backsplashes
- Quartz Countertops
- Solar Shades
- Expansive Windows

## **Unit 511**