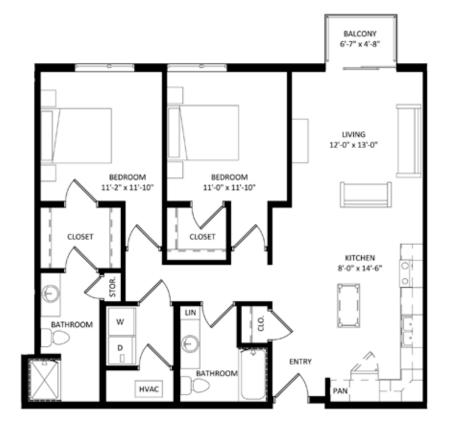

## **Unit Detail:**

- 2 Bedrooms
- 2 Bathrooms
- 1140 Square Feet
- Private Balcony/Patio
- Walk-In Closet
- In-Unit Washer/Dryer
- Hard Surface Flooring
- Stainless Appliances
- Private High-Speed Internet
- Tile Backsplashes
- Quartz Countertops
- Solar Shades
- Expansive Windows

## **Unit 510**