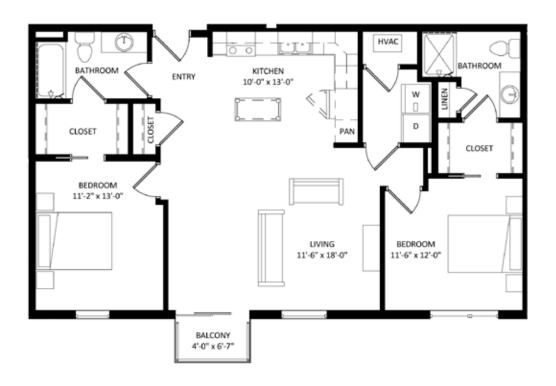

## **Unit Detail:**

- 2 Bedrooms
- 2 Bathrooms
- 1103 Square Feet
- Private Balcony/Patio
- Walk-In Closet
- In-Unit Washer/Dryer
- Hard Surface Flooring
- Stainless Appliances
- Private High-Speed Internet
- Tile Backsplashes
- Quartz Countertops
- Solar Shades
- Expansive Windows

## **Unit 507**