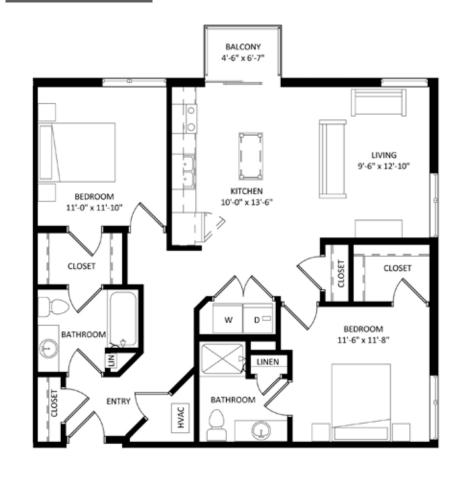

## **Unit Detail:**

- 2 Bedrooms
- 2 Bathrooms
- 1076 Square Feet
- Private Balcony/Patio
- Walk-In Closet
- Corner Unit
- In-Unit Washer/Dryer
- Hard Surface Flooring
- Stainless Appliances
- Private High-Speed Internet
- Tile Backsplashes
- Quartz Countertops
- Solar Shades
- Expansive Windows

## **Unit 502**