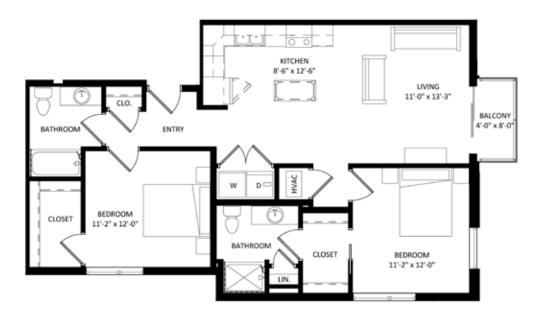

## **Unit Detail:**

- 2 Bedrooms
- 2 Bathrooms
- 1012 Square Feet
- Private Balcony/Patio
- Walk-In Closet
- Corner Unit
- In-Unit Washer/Dryer
- Hard Surface Flooring
- Stainless Appliances
- Private High-Speed Internet
- Tile Backsplashes
- Quartz Countertops
- Solar Shades
- Expansive Windows

## **Unit 501**