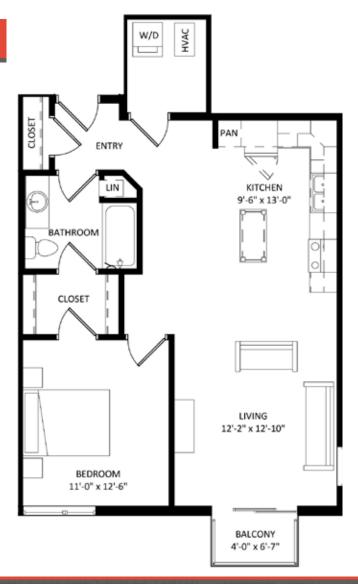

Unit 438

## **Unit Detail:**

- 1 Bedroom
- 1 Bathroom
- 810 Square Feet
- Private Balcony/Patio
- Walk-In Closet
- Corner Unit
- In-Unit Washer/Dryer
- Hard Surface Flooring
- Stainless Appliances
- Private High-Speed Internet
- Tile Backsplashes
- Quartz Countertops
- Solar Shades
- Expansive Windows