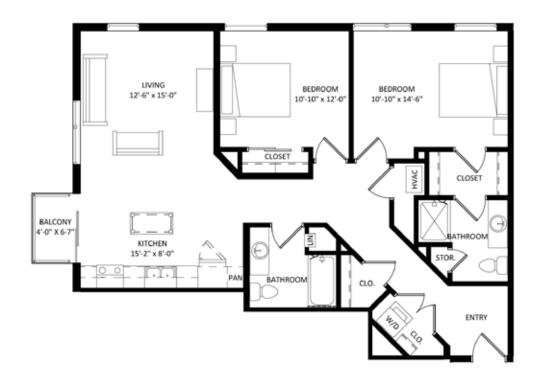

## **Unit Detail:**

- 2 Bedrooms
- 2 Bathrooms
- 1136 Square Feet
- Private Balcony/Patio
- Walk-In Closet
- Corner Unit
- In-Unit Washer/Dryer
- Hard Surface Flooring
- Stainless Appliances
- Private High-Speed Internet
- Tile Backsplashes
- Quartz Countertops
- Solar Shades
- Expansive Windows

## **Unit 436**