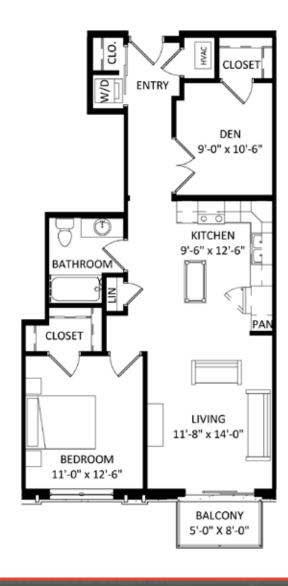

**Unit 424** 

## **Unit Detail:**

- 1 Bedroom + Den
- 1 Bathroom
- 885 Square Feet
- Private Balcony/Patio
- Walk-In Closet
- Den/Study
- In-Unit Washer/Dryer
- Hard Surface Flooring
- Stainless Appliances
- Private High-Speed Internet
- Tile Backsplashes
- Quartz Countertops
- Solar Shades
- Expansive Windows