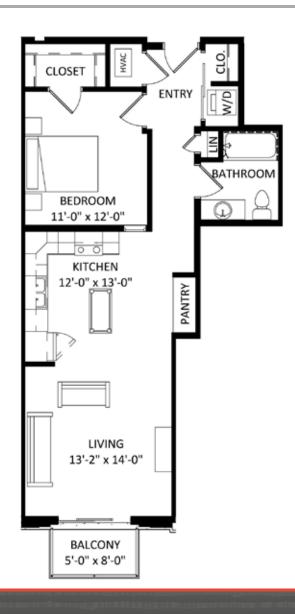

**Unit 420** 

## **Unit Detail:**

- 1 Bedroom
- 2 Bathroom
- 766 Square Feet
- Private Balcony/Patio
- Walk-In Closet
- In-Unit Washer/Dryer
- Hard Surface Flooring
- Stainless Appliances
- Private High-Speed Internet
- Tile Backsplashes
- Quartz Countertops
- Solar Shades
- Expansive Windows