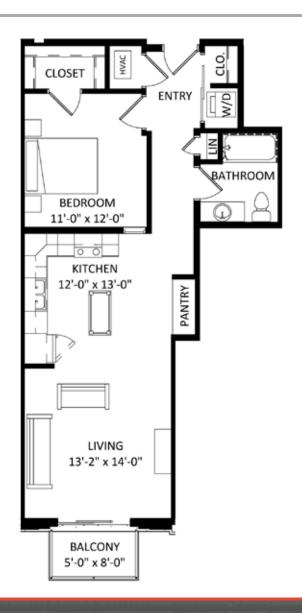

**Unit 416** 

## **Unit Detail:**

- 1 Bedroom
- 2 Bathroom
- 766 Square Feet
- Private Balcony/Patio
- Walk-In Closet
- In-Unit Washer/Dryer
- Hard Surface Flooring
- Stainless Appliances
- Private High-Speed Internet
- Tile Backsplashes
- Quartz Countertops
- Solar Shades
- Expansive Windows