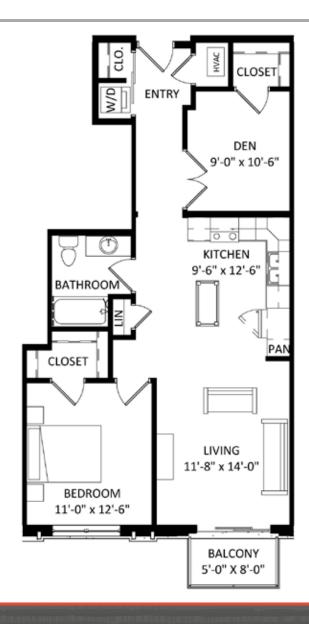

**Unit 415** 

## **Unit Detail:**

- 1 Bedroom + Den
- 1 Bathroom
- 1192 Square Feet
- Private Balcony/Patio
- Walk-In Closet
- Den/Study
- In-Unit Washer/Dryer
- Hard Surface Flooring
- Stainless Appliances
- Private High-Speed Internet
- Tile Backsplashes
- Quartz Countertops
- Solar Shades
- Expansive Windows