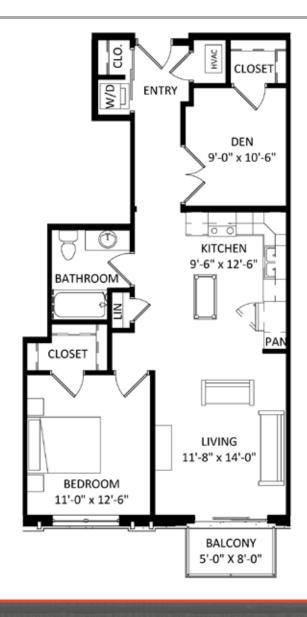

**Unit 414** 

## **Unit Detail:**

- 1 Bedroom + Den
- 1 Bathroom
- 885 Square Feet
- Private Balcony/Patio
- Walk-In Closet
- Den/Study
- In-Unit Washer/Dryer
- Hard Surface Flooring
- Stainless Appliances
- Private High-Speed Internet
- Tile Backsplashes
- Quartz Countertops
- Solar Shades
- Expansive Windows