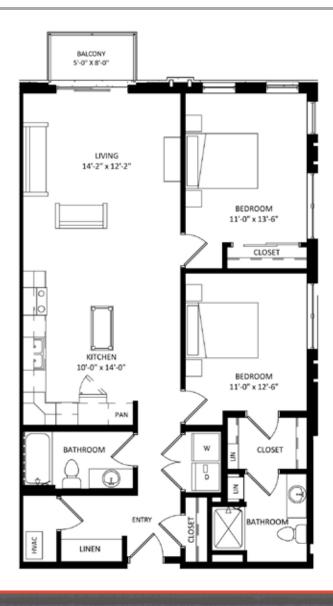

**Unit 412** 

## **Unit Detail:**

- 2 Bedrooms
- 2 Bathrooms
- 1160 Square Feet
- Private Balcony/Patio
- Walk-In Closet
- Corner Unit
- In-Unit Washer/Dryer
- Hard Surface Flooring
- Stainless Appliances
- Private High-Speed Internet
- Tile Backsplashes
- Quartz Countertops
- Solar Shades
- Expansive Windows