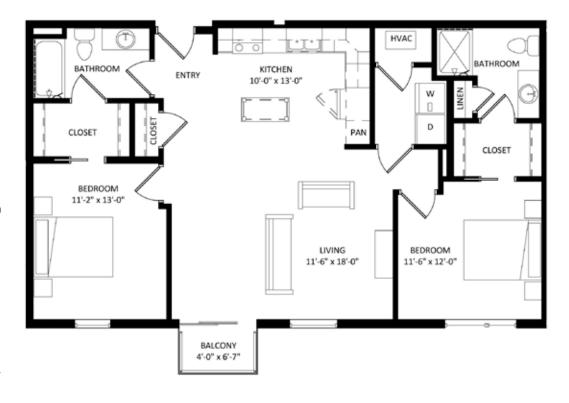

## **Unit Detail:**

- 2 Bedrooms
- 2 Bathrooms
- 1192 Square Feet
- Private Balcony/Patio
- Walk-In Closet
- In-Unit Washer/Dryer
- Hard Surface Flooring
- Stainless Appliances
- Private High-Speed Internet
- Tile Backsplashes
- Quartz Countertops
- Solar Shades
- Expansive Windows

## **Unit** 411