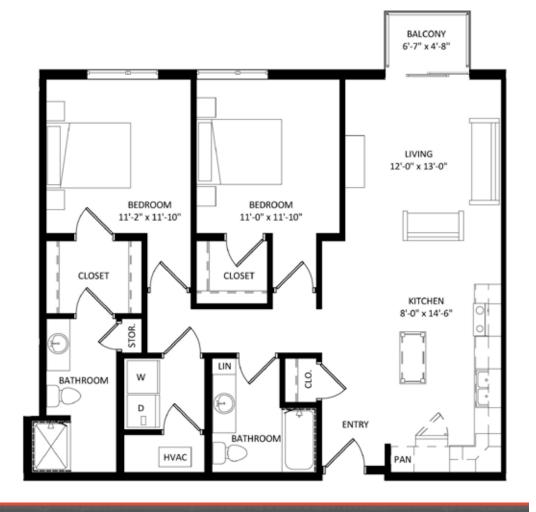

## **Unit Detail:**

- 2 Bedrooms
- 2 Bathrooms
- 1140 Square Feet
- Private Balcony/Patio
- Walk-In Closet
- In-Unit Washer/Dryer
- Hard Surface Flooring
- Stainless Appliances
- Private High-Speed Internet
- Tile Backsplashes
- Quartz Countertops
- Solar Shades
- Expansive Windows

## Unit 410