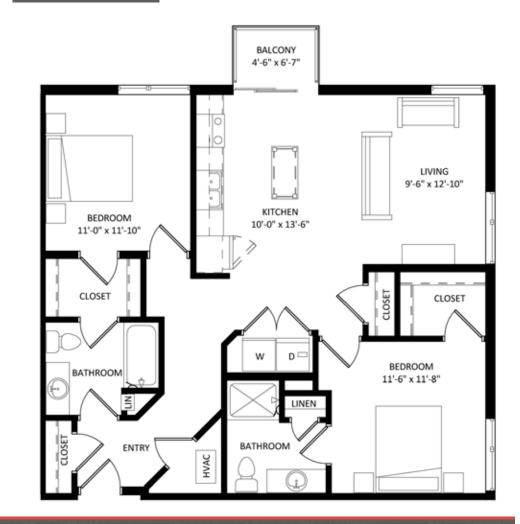

## Unit Detail:

- 2 Bedrooms
- 2 Bathrooms
- 1076 Square Feet
- Private Balcony/Patio
- Walk-In Closet
- Corner Unit
- In-Unit Washer/Dryer
- Hard Surface Flooring
- Stainless Appliances
- Private High-Speed
  Internet
- Tile Backsplashes
- Quartz Countertops
- Solar Shades
- Expansive Windows

## LEASING INFORMATION:

Call 608.233.6000 Visit PrimeUrbanProperties.com or email Info@PrimeUrbanProperties.com

Unit 402