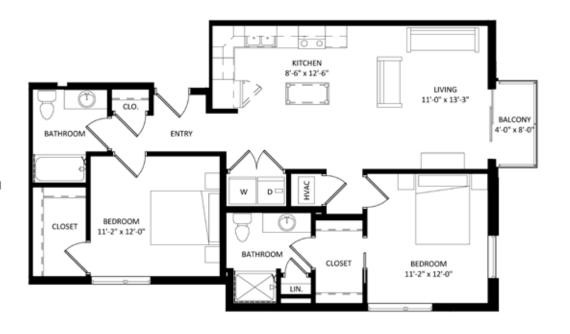

## **Unit Detail:**

- 2 Bedrooms
- 2 Bathrooms
- 1012 Square Feet
- Private Balcony/Patio
- Walk-In Closet
- Corner Unit
- In-Unit Washer/Dryer
- Hard Surface Flooring
- Stainless Appliances
- Private High-Speed Internet
- Tile Backsplashes
- Quartz Countertops
- Solar Shades
- Expansive Windows

## Unit 401