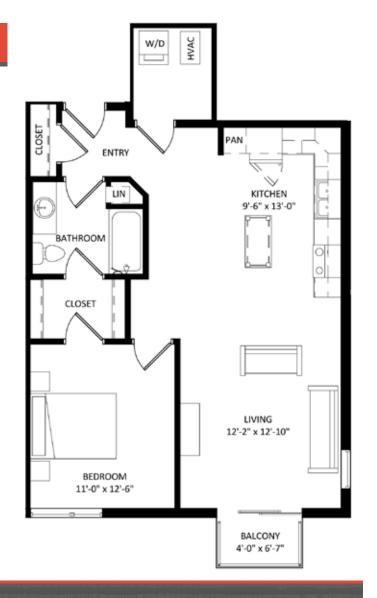

**Unit 338** 

## **Unit Detail:**

- 1 Bedroom
- 1 Bathroom
- 810 Square Feet
- Private Balcony/Patio
- Walk-In Closet
- Corner Unit
- In-Unit Washer/Dryer
- Hard Surface Flooring
- Stainless Appliances
- Private High-Speed Internet
- Tile Backsplashes
- Quartz Countertops
- Solar Shades
- Expansive Windows