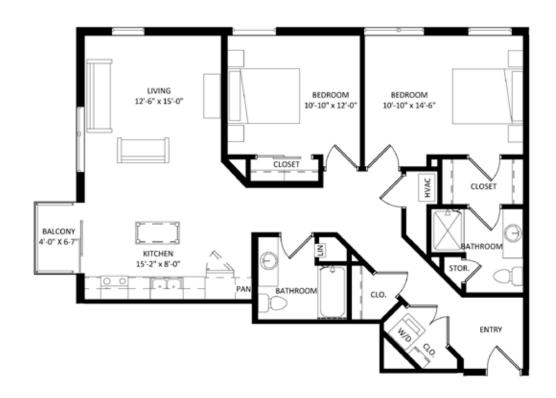

## **Unit Detail:**

- 2 Bedrooms
- 2 Bathrooms
- 1136 Square Feet
- Private Balcony/Patio
- Walk-In Closet
- Corner Unit
- In-Unit Washer/Dryer
- Hard Surface Flooring
- Stainless Appliances
- Private High-Speed Internet
- Tile Backsplashes
- Quartz Countertops
- Solar Shades
- Expansive Windows

## **Unit 336**