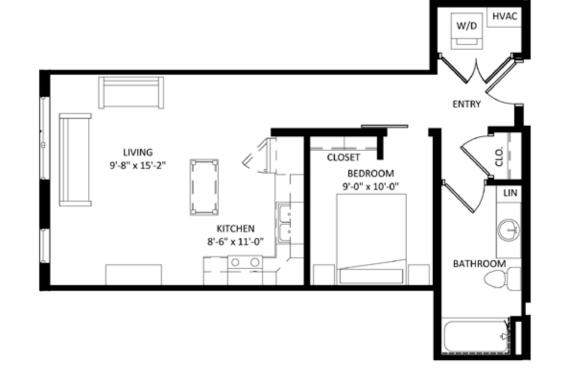

## **Unit Detail:**

- Luxe Studio
- 1 Bathroom
- 629 Square Feet
- In-Unit Washer/Dryer
- Hard Surface Flooring
- Stainless Appliances
- Private High-Speed Internet
- Tile Backsplashes
- Quartz Countertops
- Solar Shades
- Expansive Windows

## Unit 332