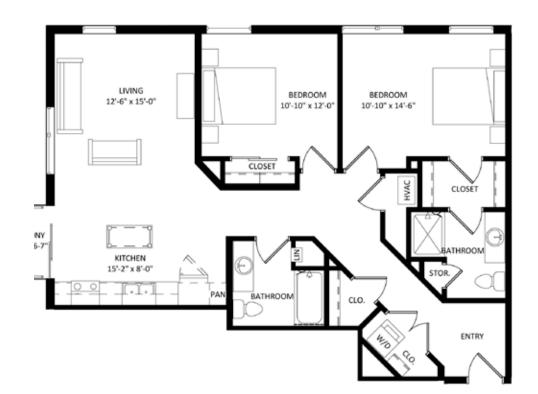

## Unit Detail:

- 2 Bedrooms
- 2 Bathrooms
- 1192 Square Feet
- Private Balcony/Patio
- Walk-In Closet
- Corner Unit
- In-Unit Washer/Dryer
- Hard Surface Flooring
- Stainless Appliances
- Private High-Speed
  Internet
- Tile Backsplashes
- Quartz Countertops
- Solar Shades
- Expansive Windows

Unit 328

LEASING INFORMATION: Call 608.233.6000 Visit PrimeUrbanProperties.com or email Info@PrimeUrbanProperties.com