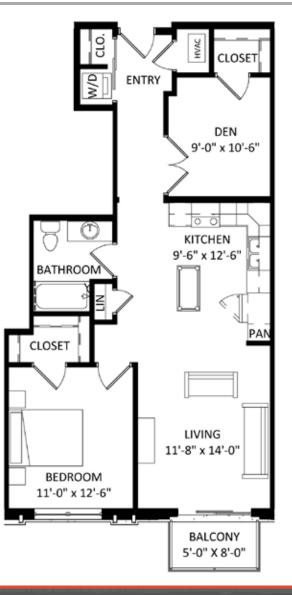

## Unit Detail:

- 1 Bedroom + Den
- 1 Bathroom
- 885 Square Feet
- Private Balcony/Patio
- Walk-In Closet
- Corner Unit
- Den/Study
- In-Unit Washer/Dryer
- Hard Surface Flooring
- Stainless Appliances
- Private High-Speed
  Internet
- Tile Backsplashes
- Quartz Countertops
- Solar Shades
- Expansive Windows

Unit 315

LEASING INFORMATION: Call 608.233.6000 Visit PrimeUrbanProperties.com or email Info@PrimeUrbanProperties.com