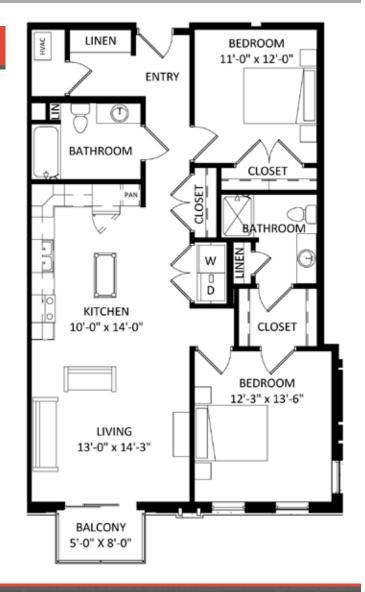

**Unit 313** 

## **Unit Detail:**

- 2 Bedrooms
- 2 Bathrooms
- 1179 Square Feet
- Private Balcony/Patio
- Walk-In Closet
- Corner Unit
- In-Unit Washer/Dryer
- Hard Surface Flooring
- Stainless Appliances
- Private High-Speed Internet
- Tile Backsplashes
- Quartz Countertops
- Solar Shades
- Expansive Windows