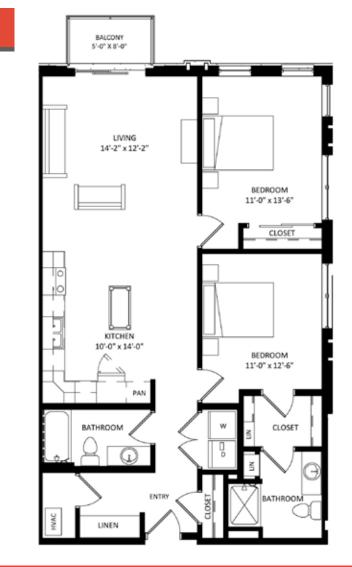

## Unit Detail:

- 2 Bedrooms
- 2 Bathrooms
- 1160 Square Feet
- Private Balcony/Patio
- Walk-In Closet
- Corner Unit
- In-Unit Washer/Dryer
- Hard Surface Flooring
- Stainless Appliances
- Private High-Speed
  Internet
- Tile Backsplashes
- Quartz Countertops
- Solar Shades
- Expansive Windows

Unit 312

Call 608.233.6000 Visit PrimeUrbanProperties.com or email Info@PrimeUrbanProperties.com