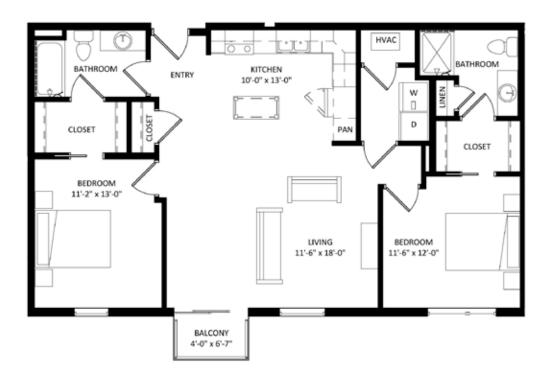

## **Unit Detail:**

- 2 Bedrooms
- 2 Bathrooms
- 1103 Square Feet
- Private Balcony/Patio
- Walk-In Closet
- In-Unit Washer/Dryer
- Hard Surface Flooring
- Stainless Appliances
- Private High-Speed Internet
- Tile Backsplashes
- Quartz Countertops
- Solar Shades
- Expansive Windows

## **Unit 311**