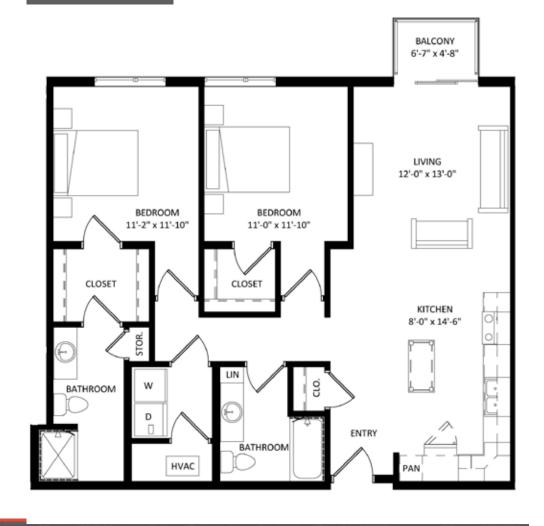

## **Unit Detail:**

- 2 Bedrooms
- 2 Bathrooms
- 1140 Square Feet
- Private Balcony/Patio
- Walk-In Closet
- In-Unit Washer/Dryer
- Hard Surface Flooring
- Stainless Appliances
- Private High-Speed Internet
- Tile Backsplashes
- Quartz Countertops
- Solar Shades
- Expansive Windows

## **Unit 310**