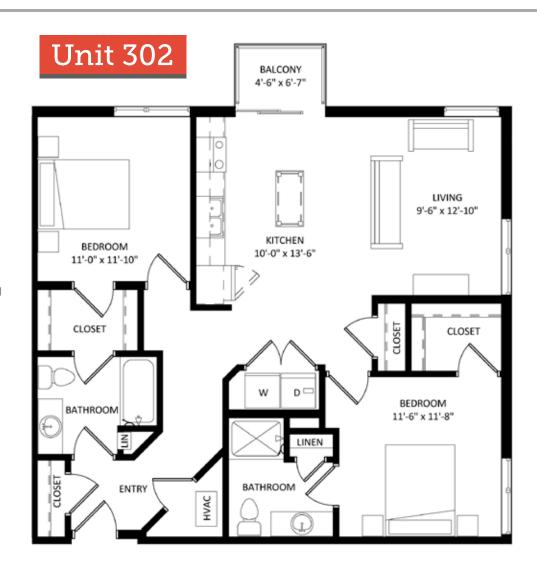

## **Unit Detail:**

- 2 Bedrooms
- 2 Bathrooms
- 1076 Square Feet
- Private Balcony/Patio
- Walk-In Closet
- Corner Unit
- In-Unit Washer/Dryer
- Hard Surface Flooring
- Stainless Appliances
- Private High-Speed Internet
- Tile Backsplashes
- Quartz Countertops
- Solar Shades
- Expansive Windows