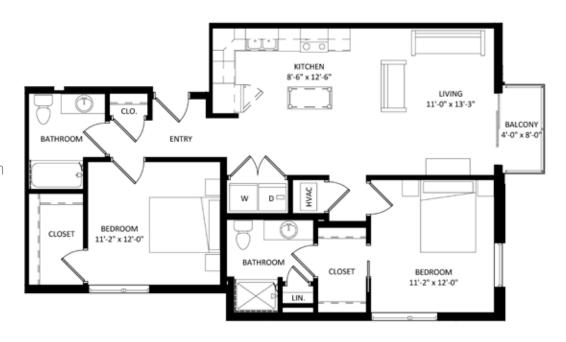

## **Unit Detail:**

- 2 Bedrooms
- 2 Bathroom
- 1012 Square Feet
- Private Balcony/Patio
- Walk-In Closet
- Corner Unit
- In-Unit Washer/Dryer
- Hard Surface Flooring
- Stainless Appliances
- Private High-Speed Internet
- Tile Backsplashes
- Quartz Countertops
- Solar Shades
- Expansive Windows

## **Unit 301**