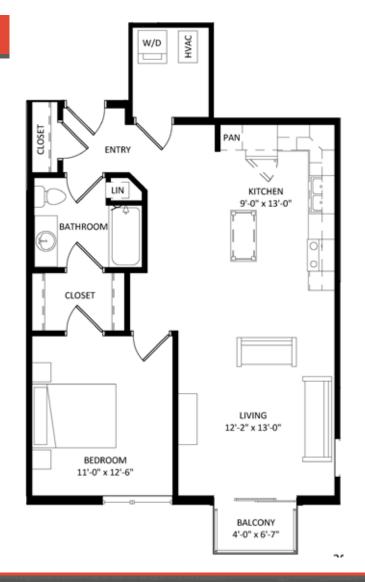

Unit 238

## **Unit Detail:**

- 1 Bedroom
- 1 Bathroom
- 810 Square Feet
- Private Balcony/Patio
- Walk-In Closet
- Corner Unit
- In-Unit Washer/Dryer
- Hard Surface Flooring
- Stainless Appliances
- Private High-Speed Internet
- Tile Backsplashes
- Quartz Countertops
- Solar Shades
- Expansive Windows