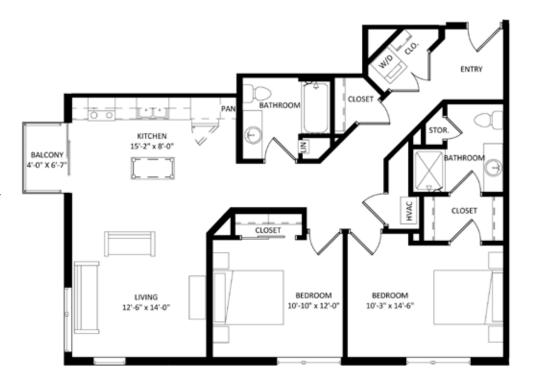

## **Unit Detail:**

- 2 Bedrooms
- 2 Bathrooms
- 1136 Square Feet
- Private Balcony/Patio
- Walk-In Closet
- Corner Unit
- In-Unit Washer/Dryer
- Hard Surface Flooring
- Stainless Appliances
- Private High-Speed Internet
- Tile Backsplashes
- Quartz Countertops
- Solar Shades
- Expansive Windows

## **Unit 236**