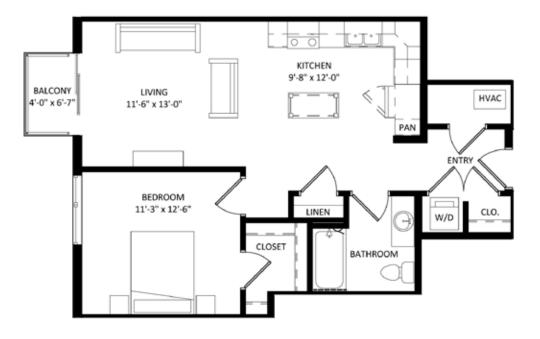

## **Unit Detail:**

- 1 Bedroom
- 1 Bathroom
- 732 Square Feet
- Private Balcony/Patio
- Walk-In Closet
- In-Unit Washer/Dryer
- Hard Surface Flooring
- Stainless Appliances
- Private High-Speed Internet
- Tile Backsplashes
- Quartz Countertops
- Solar Shades
- Expansive Windows

## Unit 234