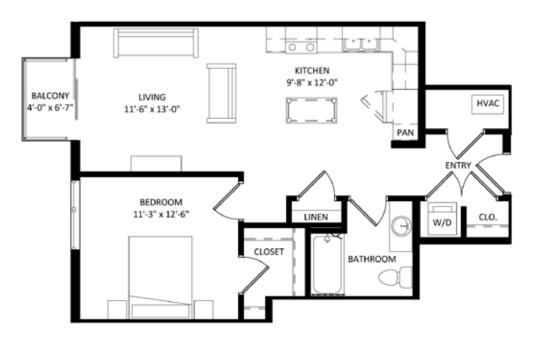

## Unit Detail:

- 1 Bedroom
- 1 Bathroom
- 732 Square Feet
- Private Balcony/Patio
- Walk-In Closet
- In-Unit Washer/Dryer
- Hard Surface Flooring
- Stainless Appliances
- Private High-Speed
  Internet
- Tile Backsplashes
- Quartz Countertops
- Solar Shades
- Expansive Windows

Unit 230