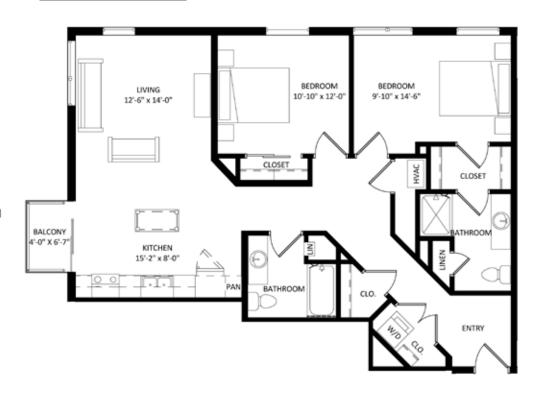

## **Unit Detail:**

- 2 Bedrooms
- 2 Bathrooms
- 1136 Square Feet
- Private Balcony/Patio
- Walk-In Closet
- Corner Unit
- In-Unit Washer/Dryer
- Hard Surface Flooring
- Stainless Appliances
- Private High-Speed Internet
- Tile Backsplashes
- Quartz Countertops
- Solar Shades
- Expansive Windows

## Unit 228