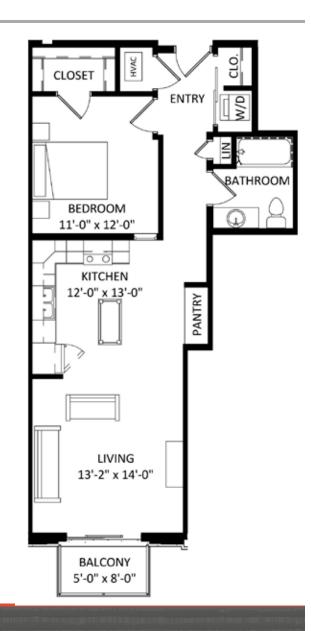

**Unit 226** 

## **Unit Detail:**

- 1 Bedroom
- 1 Bathroom
- 766 Square Feet
- Private Balcony/Patio
- Walk-In Closet
- In-Unit Washer/Dryer
- Hard Surface Flooring
- Stainless Appliances
- Private High-Speed Internet
- Tile Backsplashes
- Quartz Countertops
- Solar Shades
- Expansive Windows