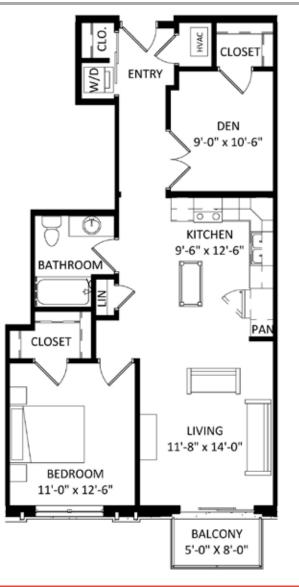

## Unit Detail:

- 1 Bedroom + Den
- 1 Bathroom
- 885 Square Feet
- Private Balcony/Patio
- Den/Study
- Walk-In Closet
- Corner Unit
- In-Unit Washer/Dryer
- Hard Surface Flooring
- Stainless Appliances
- Private High-Speed
  Internet
- Tile Backsplashes
- Quartz Countertops
- Solar Shades
- Expansive Windows

Unit 224

LEASING INFORMATION: Call 608.233.6000 Visit PrimeUrbanProperties.com or email Info@PrimeUrbanProperties.com