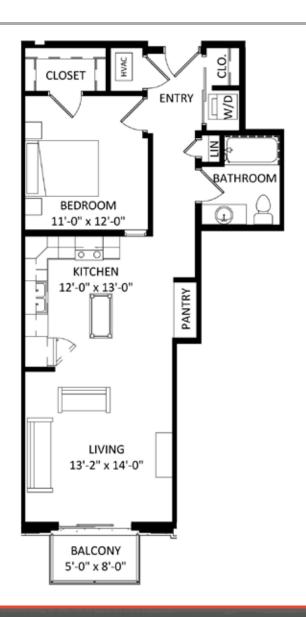

**Unit 220** 

## **Unit Detail:**

- 1 Bedroom
- 1 Bathroom
- 766 Square Feet
- In-Unit Washer/Dryer
- Private Balcony/Patio
- Walk-In Closet
- Hard Surface Flooring
- Stainless Appliances
- Private High-Speed Internet
- Tile Backsplashes
- Quartz Countertops
- Solar Shades
- Expansive Windows