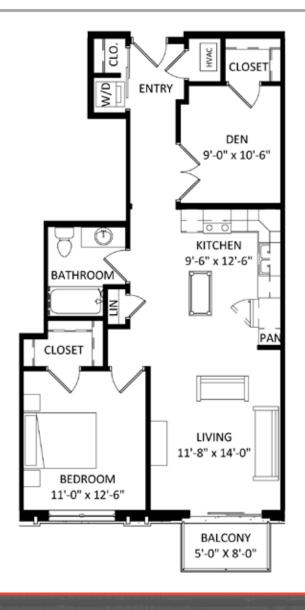

**Unit 218** 

## **Unit Detail:**

- 1 Bedroom + Den
- 1 Bathroom
- 885 Square Feet
- Den/Study
- Private Balcony/Patio
- Walk-In Closet
- In-Unit Washer/Dryer
- Hard Surface Flooring
- Stainless Appliances
- Private High-Speed Internet
- Tile Backsplashes
- Quartz Countertops
- Solar Shades
- Expansive Windows