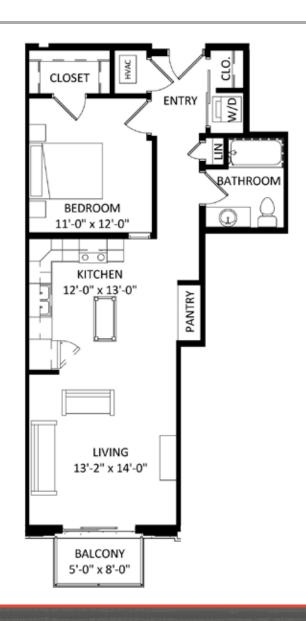

**Unit 216** 

## **Unit Detail:**

- 1 Bedroom
- 1 Bathroom
- 766 Square Feet
- Private Balcony/Patio
- Walk-In Closet
- In-Unit Washer/Dryer
- Hard Surface Flooring
- Stainless Appliances
- Private High-Speed Internet
- Tile Backsplashes
- Quartz Countertops
- Solar Shades
- Expansive Windows