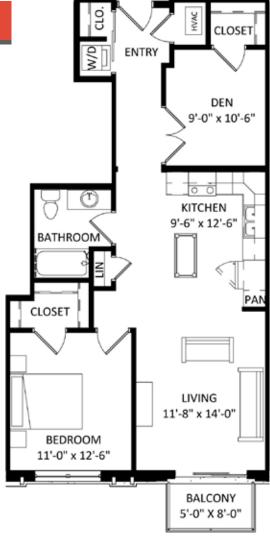

## **Unit Detail:**

- 1 Bedroom + Den
- 1 Bathroom
- 885 Square Feet
- Den/Study
- Private Balcony/Patio
- Walk-In Closet
- In-Unit Washer/Dryer
- Hard Surface Flooring
- Stainless Appliances
- Private High-Speed Internet
- Tile Backsplashes
- Quartz Countertops
- Solar Shades
- Expansive Windows

## **Unit 215**