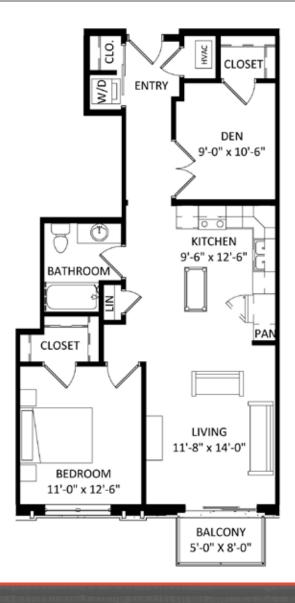

**Unit 214** 

## **Unit Detail:**

- 1 Bedroom + Den
- 1 Bathroom
- 885 Square Feet
- Den/Study
- Private Balcony/Patio
- Walk-In Closet
- In-Unit Washer/Dryer
- Hard Surface Flooring
- Stainless Appliances
- Private High-Speed Internet
- Tile Backsplashes
- Quartz Countertops
- Solar Shades
- Expansive Windows