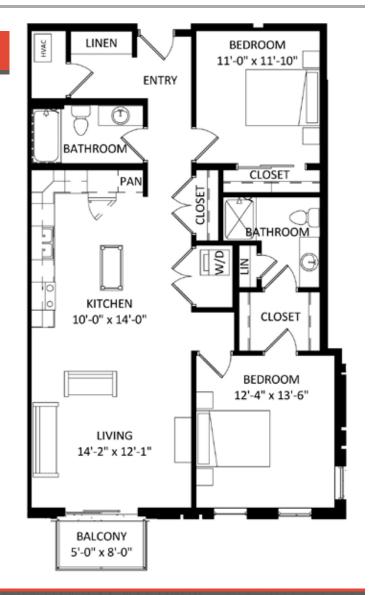

**Unit 213** 

## **Unit Detail:**

- 2 Bedrooms
- 2 Bathrooms
- 1179 Square Feet
- Private Balcony/Patio
- Walk-In Closet
- Corner Unit
- In-Unit Washer/Dryer
- Hard Surface Flooring
- Stainless Appliances
- Private High-Speed Internet
- Tile Backsplashes
- Quartz Countertops
- Solar Shades
- Expansive Windows